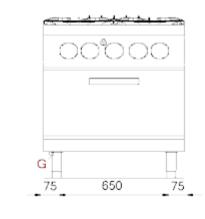

## **Technical Data**

| Model       | 74/10CGG |
|-------------|----------|
| Width (mm)  | 800      |
| Depth (mm)  | 730      |
| Height (mm) | 870      |
| VOLUME      | 0.8      |
| WEIGHT      | 140      |
| Supply      | -        |