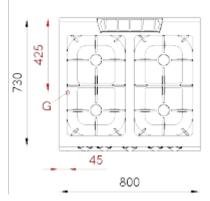

## **Technical Data**

| Model       | 74/10CGG |
|-------------|----------|
| Width (mm)  | 800      |
| Depth (mm)  | 730      |
| Height (mm) | 870      |
| VOLUME      | 0.8      |
| WEIGHT      | 140      |
| Supply      | -        |