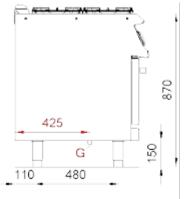

## **Technical Data**

| Model       | 74/10CGG |
|-------------|----------|
| Width (mm)  | 800      |
| Depth (mm)  | 730      |
| Height (mm) | 870      |
| VOLUME      | 0.8      |
| WEIGHT      | 140      |
| Supply      | -        |