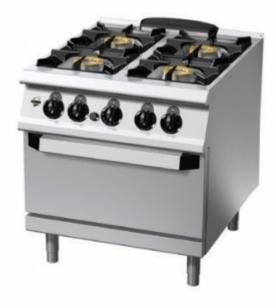

Family
700 SERIE

Model

**GAS RANGES** 

74/10CGG

CGG

Code 0780039

Description 4-BURNER GAS RANGE ON GAS OVEN

## General characteristics

Outer casing and feet in stainless steel. Adjustable worktop height, ranging from 840 to 900 mm. Shaped cooker control panel with knobs slanted towards the operator.

Nickel-plated top burners with stable flame.

Thermocouple safety valve with pilot light.

Acid-resistant black enamelled cast iron burner grates with long spokes suitable for supporting small pots and pans.

Stainless steel drip bowls.

Oven heating with stainless steel burner with self-stabilizing flame, and thermostatically-controlled temperature range from 100 to 300°C.

## Technical/functional characteristics

Hob with stabilised flame nickel cast iron burners. Thermocouple safety valve with pilot flame. Thermocouple protected by a dome-shaped protection. Black acid-resistant grilles made of enamelled cast iron with long prongs to support small pots. Stainless steel drip tray basins. 3.5 and 5, 6 kW burners, all with a double crown.GN 2/1 oven dimensions. Rounded upper corners (r= 10 MM). Removable grille holder with anti-tipping guides on 3 levels, 52 mm pitch Enamelled bottom oven Oven door thermal insulation. Heating by means of self-stabilised flame stainless steel burner. Adjusted via a safety valve with thermocouple. Piezoelectric ignition. Temperature adjusted from 100 to 300 °C via a thermostat. Family **700 SERIE** 