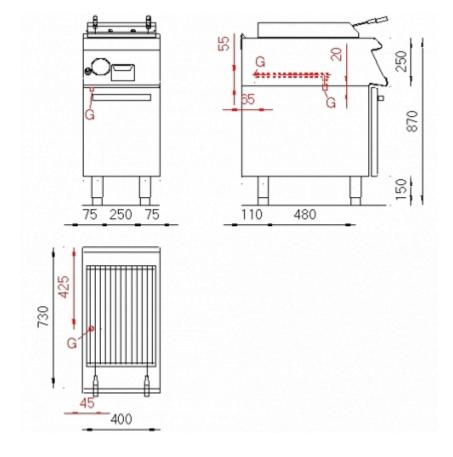

## **Technical Data**

| Model       |  |
|-------------|--|
| Width (mm)  |  |
| Depth (mm)  |  |
| Height (mm) |  |
| VOLUME      |  |
| WEIGHT      |  |
| Supply      |  |

| 72/10PLG |
|----------|
| 400      |
| 730      |
| 870      |
| 0.43     |
| 80       |
| -        |

| Gas power (KW)               |
|------------------------------|
| Electric power (KW)          |
| Internal ovens dimension(mm) |
| OVEN CAPACITY                |
| Plate dimensions (mm)        |
| TANK DIMENSIONS              |
| Tank capacity (Lt)           |

| 7 |  |
|---|--|
| - |  |
| - |  |
| - |  |
| - |  |
| - |  |
| - |  |

|                                |       | ,        |        |
|--------------------------------|-------|----------|--------|
| Connection                     | Power | Diameter | Supply |
| Gas connection (Ø)             | -     |          |        |
| Electric connection (V/~/HZ)   | -     |          |        |
| Gas connection (Ø)             |       | 1/2"     |        |
| Cold water connection (Ø)      |       | -        |        |
| Hot water connection (Ø)       |       | -        |        |
| Cold soft water connection (Ø) |       | -        |        |
| Drain (Ø)                      |       | -        |        |
| Drain 2 (Ø)                    |       | -        |        |
|                                |       |          | -      |