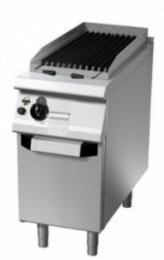

Food Service Equipmen

Family

**700 SERIE** 

**LAVA ROCK GRILLS** 

Model

72/10PLG

0980409

Description

GAS LAVA ROCK GRILL ON OPEN CUPBOARD

## **General characteristics**

Stainless steel outer coatings and feet.

Worktops made of 1,5 mm thick, brushed AISI 304 stainless steel.

Adjustable worktop height from 840 to 900 mm.

Contoured control panels with controls tilted towards the operator.

Large knobs that do not protrude from the machine structure.

Range modularity: 200-400-600-800-1200.

Simple and effective coupling system.

Appliances set up for the plinth.

Vast accessory range.

Appliances in compliance with CE standards.

## Technical/functional characteristics

Outer casing and feet in stainless steel.

Adjustable worktop height, ranging from 840 to 900mm.

Removable grease drawer under the heating elements.

Each cooking area is heated by a stainless steel burner.

I is adjusted using a safety tap with thermocouple, piezo electric ignition.

The 80 module has two cooking areas.

Family

**700 SERIE** 

**LAVA ROCK GRILLS** 

Model

72/10PLG

0980409

Description

GAS LAVA ROCK GRILL ON OPEN CUPBOARD